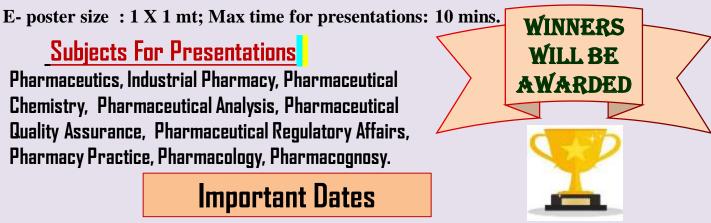

#### Abstract for Oral/E-Poster - Submission Guidelines

Abstract can be submitted to the E-mail ID - rbvrrconference24@gmail.com - on or before 10<sup>th</sup> November 2024. Abstract should be in the MS-Word file, font style – Times new roman, font size -12, line spacing- 1.5, not exceeding 250 words.