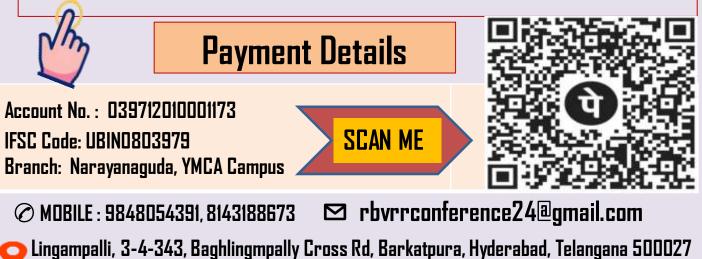

| 10 <sup>th</sup> Nov 2024 |  |  |
|---------------------------------------|--|--------------------------|---------------------------|--|--|
| Acceptance notification               |  |                          | 12 <sup>th</sup> Nov 2024 |  |  |
| Registration deadline                 |  |                          | 13 <sup>th</sup> Nov 2024 |  |  |
|                                       |  | <b>Registration Fees</b> |                           |  |  |
| S.NO. Participant Type                |  |                          | Fees                      |  |  |

| 1 | Students( B-Pharm/PharmD/M-Pharm) | 300/- |
|---|-----------------------------------|-------|
| 2 | Faculty/Research Scholar          | 500/- |

## **REGISTRATION LINK** - <u>https://forms.gle/tLqTPQqxswsFgVRPA</u>